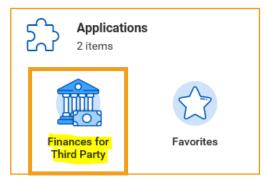

## STEP 1

After logging in to Workday, select the Finances for Third Party icon.