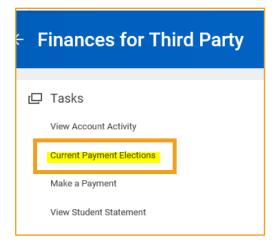

## **STEP 2**

From menu options in the **Finances for Third Party** section, select **Current Payment Elections**.

 $\langle \cdot \rangle$ 

99

\_0\_